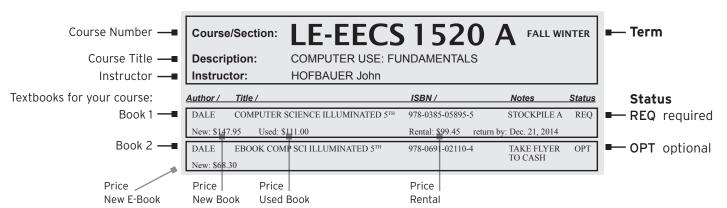

|
| Social & Political Thought - SPTH         | Downstairs | 5              |
| Social Science - SOSC                     | Downstairs | 6              |
| Social Work - SOWK                        | Downstairs | 5              |
| Sociolegal Studies - SLST                 | Downstairs | 5              |
| Sociology - SOCI                          | Downstairs | 4              |
| Strategic Management - SGMT               | Upstairs   | 22, 23         |
| Theatre - THEA                            | Downstairs | 9              |
| Visual Arts - VISA                        | Downstairs | 9              |
| Writing - WRIT                            | Downstairs | 20             |
| York/Sheridan Design - YSDN               | Downstairs | 9              |

## ANATOMY OF A SHELF TAG